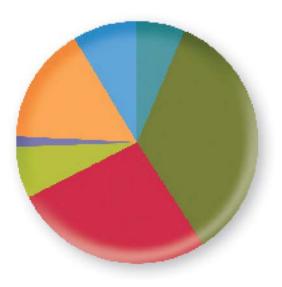

## MARMOMACC 2009 VISITATORI

TOTALE VISITATORI: **53.119** VISITATORI ITALIANI: **30.058** VISITATORI ESTERI: **23.061** DA **130** NAZIONI

04

- 11,3%
- 8,5%
  - **18,0%** Produttore Materiali

4,8%

25,5%

4.5%

0,3%

- 6,1% Prodotti Consumabili
  - Commercio Macchine e Tecnologie

Professionisti, Consulenti Progettisti, Servizi, Uffici Tecnici Enti, Istituti di Ricerca, Università Produttore di Macchine e Tecnologie

- Commercio Materiali
- Imprese di Costruzione
- 1,1% Società Immobiliari
  - Noleggio
- **19,8%** Altro

Dati certificati FKM (Istituto Tedesco di Certificazione Dati Fieristici)