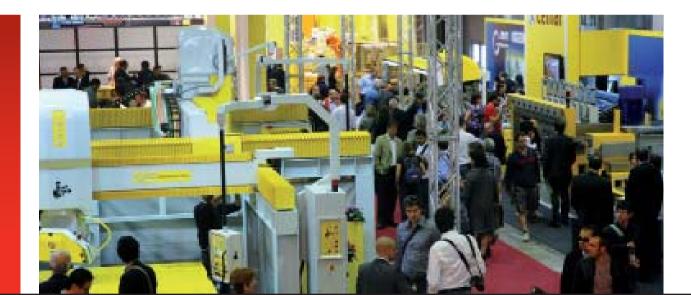

# SETTORI MERCEOLOGICI MACCHINE E ATTREZZATURE

- Macchine e attrezzature per il settore lapideo
- Macchine e attrezzature da laboratorio
- Mezzi di trasporto e di sollevamento
- Macchine e sistemi per lo smaltimento, ecologia e depurazione
- Macchine a controllo numerico Area Dinamica