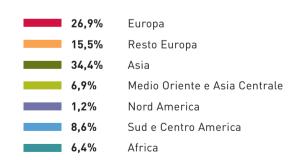

## MARMOMACC 2009 VISITATORI

TOTALE VISITATORI: **53.119** VISITATORI ITALIANI: **30.058** VISITATORI ESTERI: **23.061** DA **130** NAZIONI

04

- 11,3%
- 8,5%
  - **18,0%** Produttore Materiali

4,8%

25,5%

4.5%

0,3%

- 6,1% Prodotti Consumabili
  - Commercio Macchine e Tecnologie

Professionisti, Consulenti Progettisti, Servizi, Uffici Tecnici Enti, Istituti di Ricerca, Università Produttore di Macchine e Tecnologie

- Commercio Materiali
- Imprese di Costruzione
- 1,1% Società Immobiliari
  - Noleggio
- **19,8%** Altro

Dati certificati FKM (Istituto Tedesco di Certificazione Dati Fieristici)