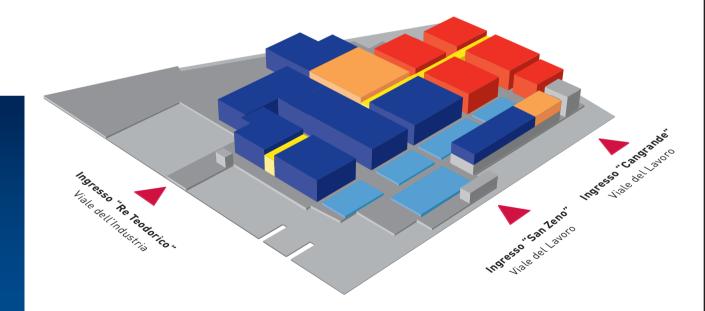

## MARMOMACC 2010 LAYOUT ESPOSITIVO

#### DATE E ORARI DI MARMOMACC

Da mercoledì 29 settembre a sabato 2 ottobre 2010 - Orario continuato dalle 9.30 alle 18.00 PORTE DI INGRESSO

Cangrande (Viale del Lavoro) - San Zeno (Viale del Lavoro) - Re Teodorico (Viale dell'Industria) MODALITÀ DI INGRESSO