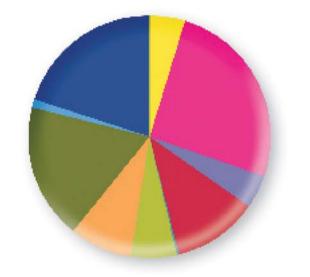

## MARMOMACC 2009 VISITATORI

TOTALE VISITATORI: **53.119** VISITATORI ITALIANI: **30.058** VISITATORI ESTERI: **23.061** DA **130** NAZIONI

04

- 11,3%
- 8,5%
  - **18,0%** Produttore Materiali

4,8%

25,5%

4.5%

0,3%

- 6,1% Prodotti Consumabili
  - Commercio Macchine e Tecnologie

Professionisti, Consulenti Progettisti, Servizi, Uffici Tecnici Enti, Istituti di Ricerca, Università Produttore di Macchine e Tecnologie

- Commercio Materiali
- Imprese di Costruzione
- 1,1% Società Immobiliari
  - Noleggio
- **19,8%** Altro

Dati certificati FKM (Istituto Tedesco di Certificazione Dati Fieristici)